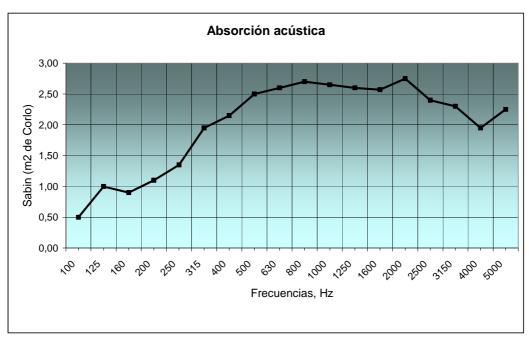

By providing excellent sound absorption, layout panels allow CROXON CORLO:

- Reduce reverberation times.
- Regular noise levels.
- To improve the intelligibility of a conversation.
- Ensure acoustic treatment for the people who work there.
- With a panel of 2,2 m2 CROXON CORLO nearly 3 Sabines sound absorption is obtained at 1000 (Hz) (EN ISO 354)
- The panels also act as partial reflectors of sound.