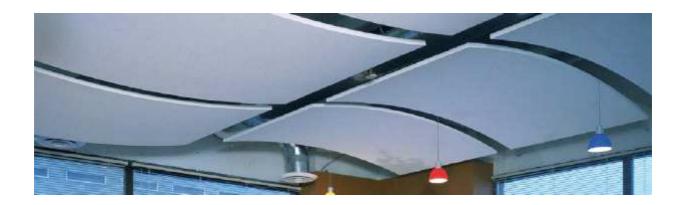

#### **DESCRIPTION**

**CROXON CORLO** panels are the first innovation in the range of floating roofs Croxon. They are made entirely from both the perimeter and internal structure as the absorbent core polyester fiber. Specially designed to create spaces or highlight specific areas of large volumes, adding a decorative and acoustic comfort, located in an area or in a workspace. Surface are micro perforated.

## **APPLICATIONS**

**CROXON CORLO** panels are designed for application in architectural spaces where important design elements combined with acoustic absorption is required. Like, for example, in areas of high competition and where space is given to a particular highlight:

- Hallway.
- Reception rooms.
- Shops and offices.
- Spaces without conditioning.
- Stations, airports, fairs, etc..

Sound absorption panel Corlo Croxon 1/24 on a similar a conventional acoustic ceiling plane (EN-ISO 354) surface.