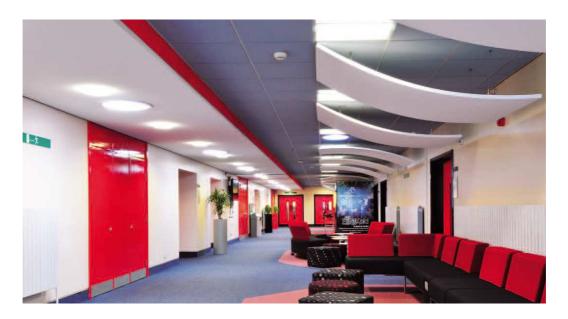

## **APPLICATIONS**

**CROXON CORLO** panels are designed for application in architectural spaces where important design elements combined with acoustic absorption is required. Like, for example, in areas of high competition and where space is given to a particular highlight:

- Hallway.
- Reception rooms.
- Shops and offices.
- Spaces without conditioning.
- Stations, airports, fairs, etc..

Sound absorption panel Corlo Croxon 1/24 on a similar a conventional acoustic ceiling plane (EN-ISO 354) surface.

### **ACOUSTIC PERFORMANCE**

**CROXON CORLO** provides a perfect acoustic behavior in large open spaces in reception areas, noisy spaces, shopping centers, cinemas, etc.

Installing **CROXON CORLO** in a professional environment occupied by a person or persons creates a sense of space acoustically conditioning. This may be an advantage where there are high ceilings.