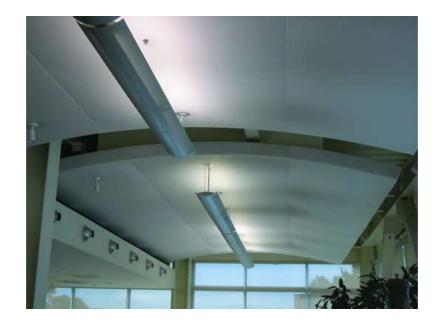

## **APPLICATIONS**

**CROXON CORLO** panels are designed for application in architectural spaces where important design elements combined with acoustic absorption is required. Like, for example, in areas of high competition and where space is given to a particular highlight:

- Hallway.
- Reception rooms.
- Shops and offices.
- Spaces without conditioning.
- Stations, airports, fairs, etc..

Sound absorption panel Corlo Croxon 1/24 on a similar a conventional acoustic ceiling plane (EN-ISO 354) surface.