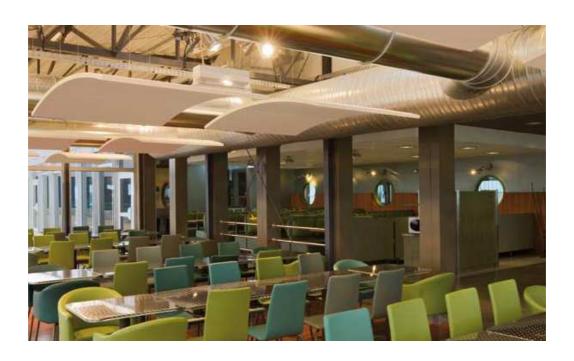

## **APPLICATIONS**

**CROXON CORLO** panels are designed for application in architectural spaces where important design elements combined with acoustic absorption is required. Like, for example, in areas of high competition and where space is given to a particular highlight:

- Hallway.
- Reception rooms.
- Shops and offices.
- Spaces without conditioning.
- Stations, airports, fairs, etc..

Sound absorption panel Corlo Croxon 1/24 on a similar a conventional acoustic ceiling plane (EN-ISO 354) surface.

The combinations with luminaires accentuate the look. Allow the combination of concave panels, convex and straight

Quick and easy installation. They are supplied with your kit. They should not be superimposed on top of other panels.